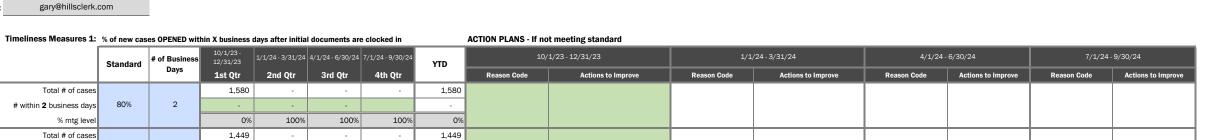

#### County Fiscal Year 2023-2024

Created: 10/1/23

Hillsborough County: Contact: Angela Gary-Austin E-Mail Address: gary@hillsclerk.com

Total # of cases

Standard

Version #:

Quarter:

| Circuit Criminal<br>(cases) # |                          |     |   |        |      |      |      | 1,580  |  |  |  |  |
|-------------------------------|--------------------------|-----|---|--------|------|------|------|--------|--|--|--|--|
|                               | # within 2 business days | 80% | 2 | -      | -    | -    |      |        |  |  |  |  |
| (00000)                       | % mtg level              |     |   | 0%     | 100% | 100% | 100% | 0%     |  |  |  |  |
|                               | Total # of cases         |     |   | 1,449  | -    | -    |      | 1,449  |  |  |  |  |
| County Criminal<br>(cases) #  | # within 3 business days | 80% | 3 | -      | -    | -    |      | -      |  |  |  |  |
| (00303)                       | % mtg level              |     |   | 0%     | 100% | 100% | 100% | 0%     |  |  |  |  |
| Juvenile                      | Total # of cases         |     |   | 363    | -    | -    |      | 363    |  |  |  |  |
|                               | # within 2 business days | 80% | 2 | -      | -    | -    |      | -      |  |  |  |  |
| (cases)                       | % mtg level              |     |   | 0%     | 100% | 100% | 100% | 0%     |  |  |  |  |
|                               | Total # of UTCs          |     |   | 1,830  | -    | -    |      | 1,830  |  |  |  |  |
| Criminal Traffic<br>(UTCs) #  | # within 3 business days | 80% | 3 | -      | -    | -    |      | -      |  |  |  |  |
| (0103)                        | % mtg level              |     |   | 0%     | 100% | 100% | 100% | 0%     |  |  |  |  |
|                               | Total # of cases         |     |   | 682    | -    | -    | -    | 682    |  |  |  |  |
| Circuit Civil<br>(cases) #    | # within 2 business days | 80% | 2 | -      | -    | -    |      | -      |  |  |  |  |
| (00303)                       | % mtg level              |     |   | 0%     | 100% | 100% | 100% | 0%     |  |  |  |  |
|                               | Total # of cases         |     |   | 9,309  | -    | -    |      | 9,309  |  |  |  |  |
| County Civil<br>(cases) #     | # within 2 business days | 80% | 2 | -      | -    | -    |      |        |  |  |  |  |
| (00000)                       | % mtg level              |     |   | 0%     | 100% | 100% | 100% | 0%     |  |  |  |  |
|                               | Total # of cases         |     |   | 1,404  | -    | -    |      | 1,404  |  |  |  |  |
| Probate<br>(cases) #          | # within 2 business days | 80% | 2 | -      | -    | -    |      |        |  |  |  |  |
| (00000)                       | % mtg level              |     |   | 0%     | 100% | 100% | 100% | 0%     |  |  |  |  |
|                               | Total # of cases         |     |   | 1,493  | -    | -    |      | 1,493  |  |  |  |  |
| Family<br>(cases) #           | # within 3 business days | 80% | 3 | -      | -    | -    |      | -      |  |  |  |  |
| ()                            | % mtg level              |     |   | 0%     | 100% | 100% | 100% | 0%     |  |  |  |  |
| Juvenile                      | Total # of cases         |     |   | 99     | -    | -    |      | 99     |  |  |  |  |
|                               | # within 2 business days | 80% | 2 | -      | -    | -    |      | -      |  |  |  |  |
| (cases)                       | % mtg level              |     |   | 0%     | 100% | 100% | 100% | 0%     |  |  |  |  |
| Civil Traffic                 | Total # of UTCs          |     |   | 12,310 | -    |      |      | 12,310 |  |  |  |  |
| (UTCs)                        | # within 4 business days | 80% | 4 | -      | -    | -    |      |        |  |  |  |  |
|                               | % mtg level              |     |   | 0%     | 100% | 100% | 100% | 0%     |  |  |  |  |